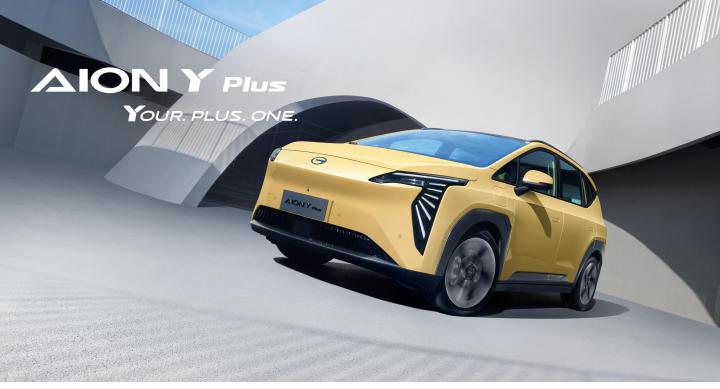

## PENINSULAR MALAYSIA (In Ringgit Malaysia)

|                               | Private Registration |            | Company Registration |            |
|-------------------------------|----------------------|------------|----------------------|------------|
| Particular                    | Elite                | Premium    | Elite                | Premium    |
| Selling Price                 | 119,072.00           | 135,072.00 | 119,072.00           | 135,072.00 |
| Road Tax (1 year)             | Exempted             |            |                      |            |
| Registration Fee              | 300.00               |            | 500.00               |            |
| HP Ownership Claim Fee        | 50.00                |            |                      |            |
| Number P